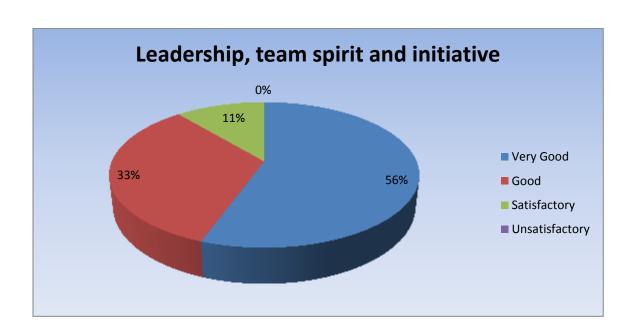

| Parameter                              | Very<br>Good | Good | Satisfactory | Unsatisfactory | Total |
|----------------------------------------|--------------|------|--------------|----------------|-------|
| Leadership, team spirit and initiative | 5            | 3    | 1            | 0              | 9     |
| Feedback frequency in Percentage       | 56           | 33   | 11           | 0              | 100   |