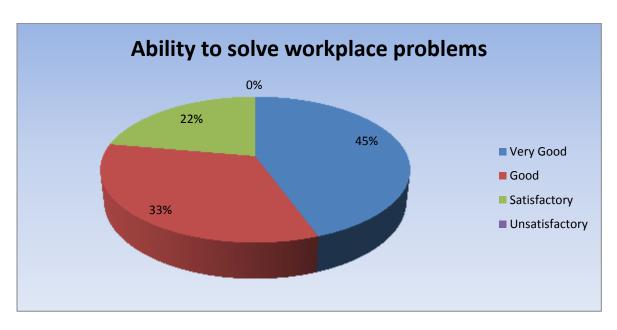

| Parameter                           | Very<br>Good | Good | Satisfactory | Unsatisfactory | Total |
|-------------------------------------|--------------|------|--------------|----------------|-------|
| Ability to solve workplace problems | 4            | 3    | 2            | 0              | 9     |
| Feedback frequency in Percentage    | 45           | 33   | 22           | 0              | 100   |