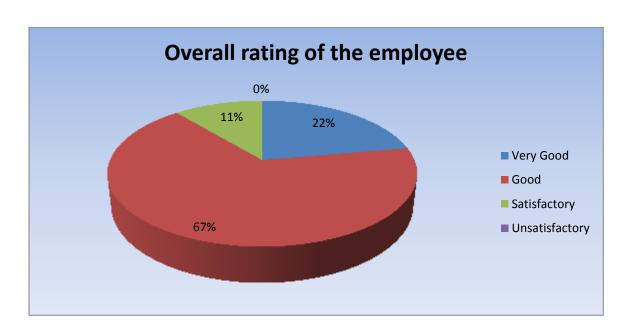

| Parameter                        | Very<br>Good | Good | Satisfactory | Unsatisfactory | Total |
|----------------------------------|--------------|------|--------------|----------------|-------|
| Overall rating of the employee   | 2            | 6    | 1            | 0              | 9     |
| Feedback frequency in Percentage | 22           | 67   | 11           | 0              | 100   |