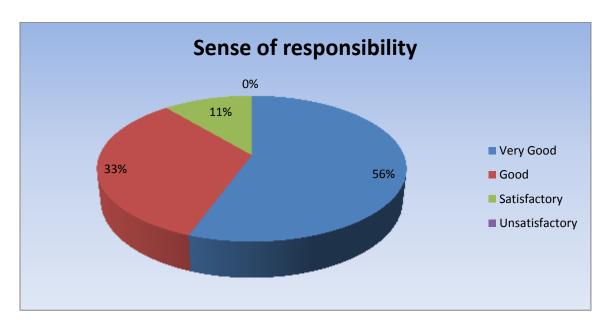

| Parameter                        | Very<br>Good | Good | Satisfactory | Unsatisfactory | Total |
|----------------------------------|--------------|------|--------------|----------------|-------|
| Sense of responsibility          | 5            | 3    | 1            | 0              | 9     |
| Feedback frequency in Percentage | 56           | 33   | 11           | 0              | 100   |