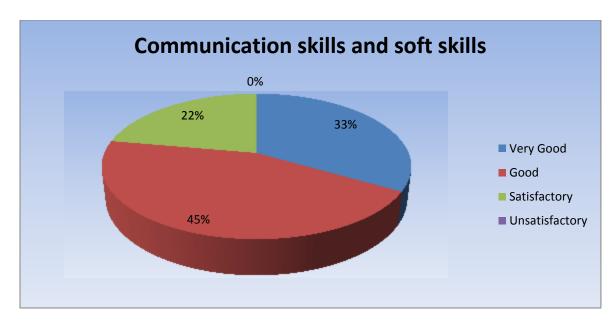

| Parameter                            | Very<br>Good | Good | Satisfactory | Unsatisfactory | Total |
|--------------------------------------|--------------|------|--------------|----------------|-------|
| Communication skills and soft skills | 3            | 4    | 2            | 0              | 9     |
| Feedback frequency in Percentage     | 33           | 45   | 22           | 0              | 100   |