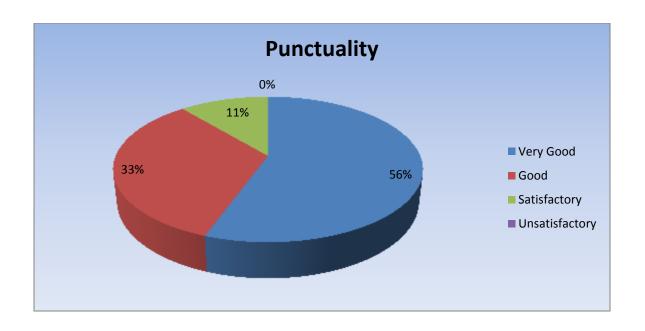

| Parameter                        | Very<br>Good | Good | Satisfactory | Unsatisfactory | Total |
|----------------------------------|--------------|------|--------------|----------------|-------|
| Punctuality                      | 5            | 3    | 1            | 0              | 9     |
| Feedback frequency in Percentage | 56           | 33   | 11           | 0              | 100   |