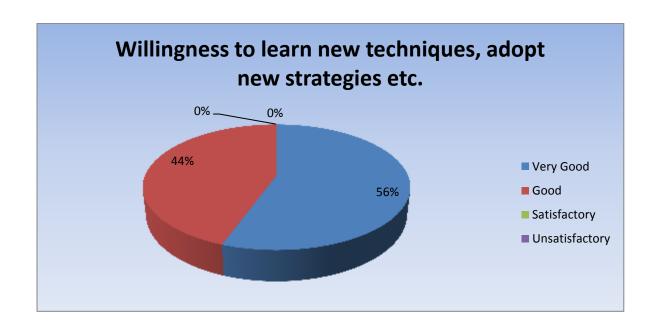

| Parameter                                                      | Very<br>Good | Good | Satisfactory | Unsatisfactory | Total |
|----------------------------------------------------------------|--------------|------|--------------|----------------|-------|
| Willingness to learn new techniques, adopt new strategies etc. | 5            | 4    | 0            | 0              | 9     |
| Feedback frequency in Percentage                               | 56           | 44   | 0            | 0              | 100   |