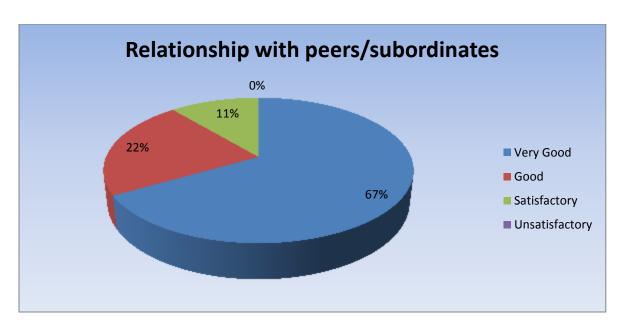

| Parameter                            | Very<br>Good | Good | Satisfactory | Unsatisfactory | Total |
|--------------------------------------|--------------|------|--------------|----------------|-------|
| Relationship with peers/subordinates | 6            | 2    | 1            | 0              | 9     |
| Feedback frequency in Percentage     | 67           | 22   | 11           | 0              | 100   |