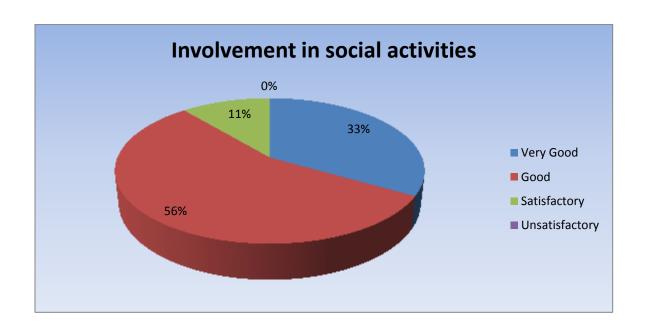

| Parameter                        | Very<br>Good | Good | Satisfactory | Unsatisfactory | Total |
|----------------------------------|--------------|------|--------------|----------------|-------|
| Involvement in social activities | 3            | 5    | 1            | 0              | 9     |
| Feedback frequency in Percentage | 33           | 56   | 11           | 0              | 100   |