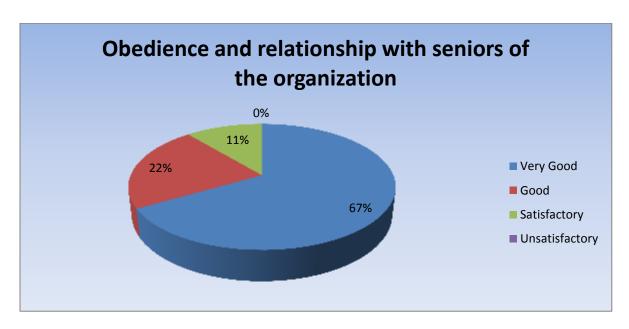

| Parameter                                                   | Very<br>Good | Good | Satisfactory | Unsatisfactory | Total |
|-------------------------------------------------------------|--------------|------|--------------|----------------|-------|
| Obedience and relationship with seniors of the organization | 6            | 2    | 1            | 0              | 9     |
| Feedback frequency in Percentage                            | 67           | 22   | 11           | 0              | 100   |