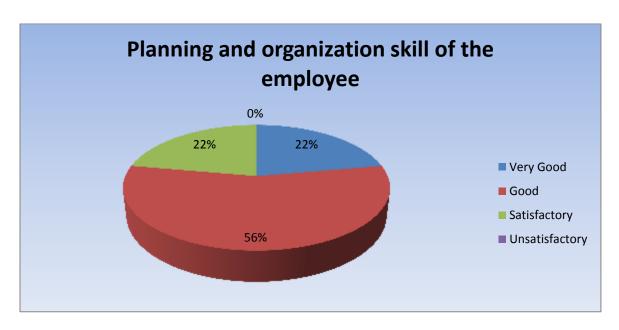

### FEEDBACK FORM FOR EMPLOYERS

| Parameter                                       | Very<br>Good | Good | Satisfactory | Unsatisfactory | Total |
|-------------------------------------------------|--------------|------|--------------|----------------|-------|
| Planning and organization skill of the employee | 2            | 5    | 2            | 0              | 9     |
| Feedback frequency in Percentage                | 22           | 56   | 22           | 0              | 100   |