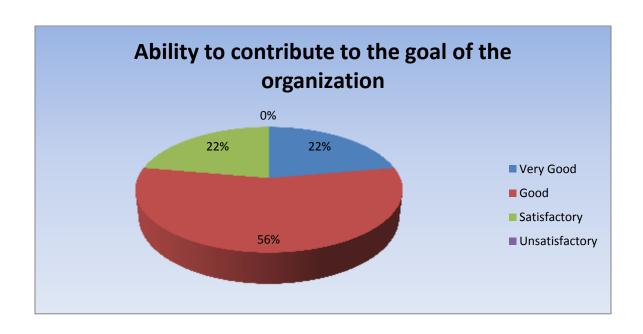

| Parameter                                             | Very<br>Good | Good | Satisfactory | Unsatisfactory | Total |
|-------------------------------------------------------|--------------|------|--------------|----------------|-------|
| Ability to contribute to the goal of the organization | 2            | 5    | 2            | 0              | 9     |
| Feedback frequency in Percentage                      | 22           | 56   | 22           | 0              | 100   |