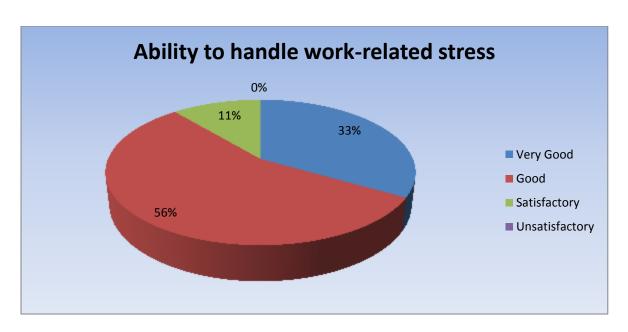

| Parameter                                 | Very<br>Good | Good | Satisfactory | Unsatisfactory | Total |
|-------------------------------------------|--------------|------|--------------|----------------|-------|
| Ability to handle work-<br>related stress | 3            | 5    | 1            | 0              | 9     |
| Feedback frequency in Percentage          | 33           | 56   | 11           | 0              | 100   |